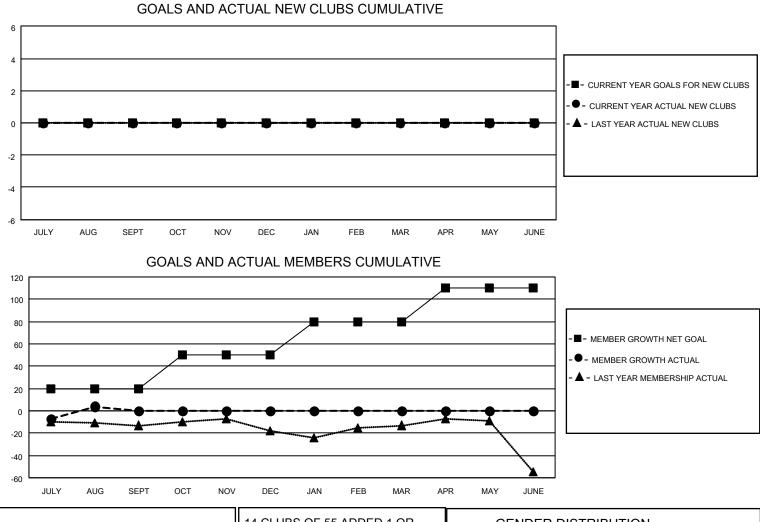

## LOCATION ENGLAND

District 105SC

Results as of: 8/31/2022

| Clubs                 |               |           |               | Members               |                           |                         |                                                    |
|-----------------------|---------------|-----------|---------------|-----------------------|---------------------------|-------------------------|----------------------------------------------------|
| RESULTS FOR 2022-2023 |               |           |               | RESULTS FOR 2022-2023 |                           |                         |                                                    |
| QUARTER               | NEW CLUB GOAL | NEW CLUBS | DROPPED CLUBS | QUARTER               | MEMBER GROWTH NET<br>GOAL | MEMBER GROWTH<br>ACTUAL | DROPPED<br>MEMBERS ACTUAL<br>(including transfers) |
| JULY/AUG/SEPT         | 0             | 0         | 0             | JULY/AUG/SEP          | т 20                      | 23                      | 18                                                 |
| OCT/NOV/DEC           | 0             | 0         | 0             | OCT/NOV/DEC           | 30                        | 0                       | 0                                                  |
| JAN/FEB/MAR           | 0             | 0         | 0             | JAN/FEB/MAR           | 30                        | 0                       | 0                                                  |
| APR/MAY/JUNE          | 0             | 0         | 0             | APR/MAY/JUNE          | 30                        | 0                       | 0                                                  |